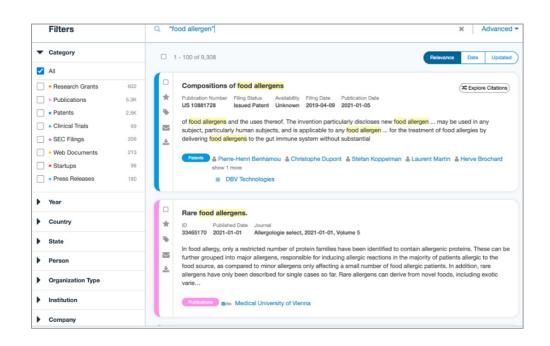

# THE SEARCH ENGINE FOR INNOVATION

WELLSPRING SCOUT is a cloud-based scouting solution that connects organizations to innovation ecosystems and allows them to see disruption before it happens. R&D groups, tech scouts, innovation teams, and more use Scout to identify trends, discover emerging technologies, find startups, and foster corporate partnerships in a centralized system. Scout's federated search engine aggregates over 400 million records from over 2,000 proprietary and public databases across 10 different IP categories.