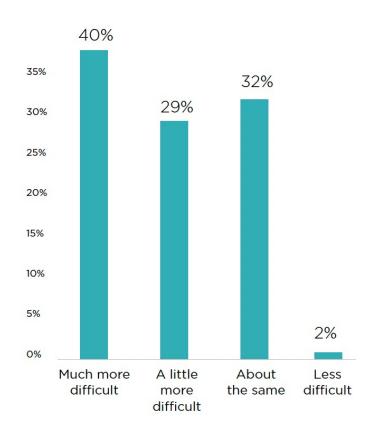

#### How difficult has staffing been over the past year compared to prior years?