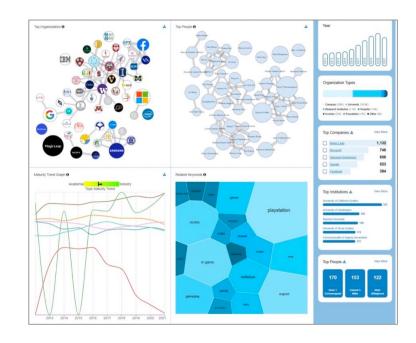

# THE SEARCH ENGINE FOR INNOVATION

WELLSPRING SCOUT is a cloud-based scouting solution that connects organizations to innovation ecosystems and allows them to see disruption before it happens. R&D groups, tech scouts, innovation teams, and more use Scout to identify trends, discover emerging technologies, find startups, and foster corporate partnerships in a centralized system. Scout's federated search engine aggregates over 400 million records from over 2,000 proprietary and public databases across 10 different IP categories.