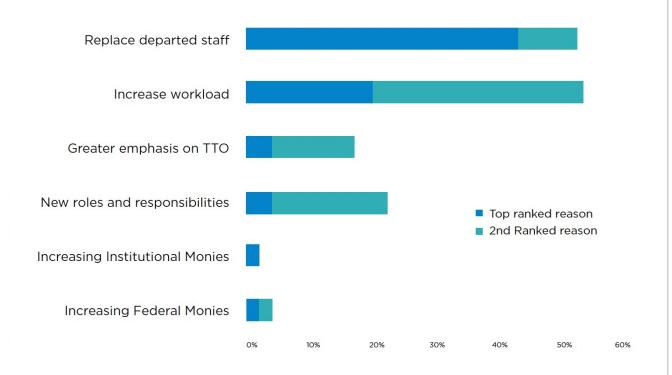

#### Perfect storm: more work, fewer staff, difficult hiring

Source: Wellspring 2023 TTO Staffing Survey